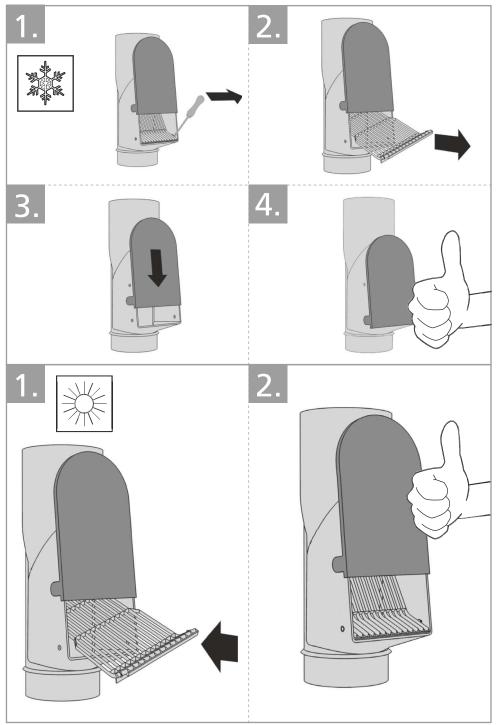

Fit the grommet with square hole upwards for square downpipes. Fit the grommet with round hole upwards for round downpipes.

Note: The grommet will only fit into the top of the Filter once the lower flange has been trimmed. See pictures below

Trim the lower flange (only) with a good pair of kitchen scissors. (Shown here for fitting to round downpipe). Note 3rd photo shows before and after with grommets held upside down