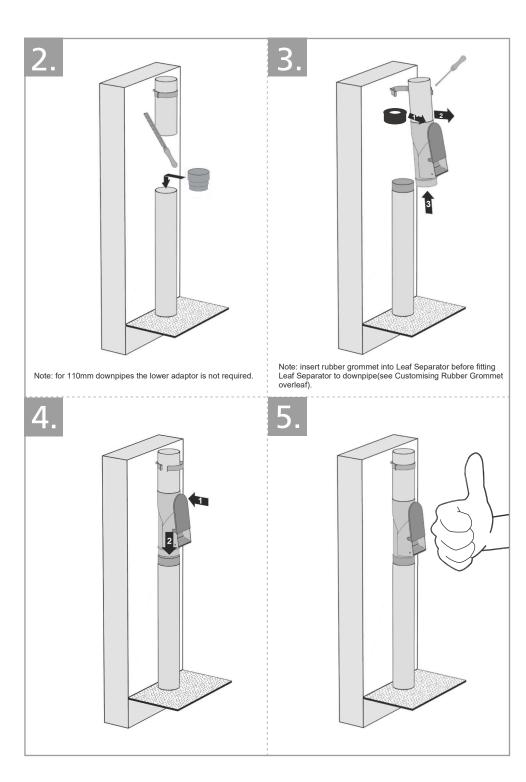

## Customising the Rubber Grommet (if using)

The rubber grommet is optionally used when fitting the Leaf Separator to small downpipes (typically 68mm round and 65mm square). It is sided with a square hole at one end and a circular hole at the other.

Fit the grommet with square hole upwards for square downpipes. Fit the grommet with round hole upwards for round downpipes.

Note: The grommet will only fit into the top of the Filter once the lower flange has been trimmed. See pictures below

Trim the lower flange (only) with a good pair of kitchen scissors. (Shown here for fitting to round downpipe). Note 3rd photo shows before and after with grommets held upside down