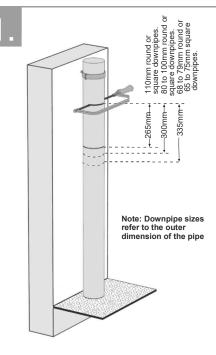

rator
- Séparatuer de feuilles
- Bladafscheider
- Lövavskiljare
- Separatore per loghe
- Separador de hojas













## Customising the Rubber Grommet (if using)

The rubber grommet is optionally used when fitting the Leaf Separator to small downpipes (typically 68mm round and 65mm square). It is sided with a square hole at one end and a circular hole at the other.

Fit the grommet with square hole upwards for square downpipes. Fit the grommet with round hole upwards for round downpipes.

Note: The grommet will only fit into the top of the Filter once the lower flange has been trimmed. See pictures below



Trim the lower flange (only) with a good pair of kitchen scissors. (Shown here for fitting to round downpipe). Note 3rd photo shows before and after with grommets held upside down