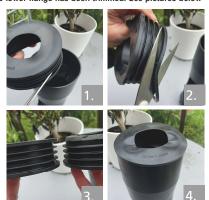

Fit the grommet with square hole upwards for square downpipes. Fit the grommet with round hole upwards for round downpipes.

Note: The grommet will only fit into the top of the Filter once the lower flange has been trimmed. See pictures below

Trim the lower flange (only) with a good pair of kitchen scissors. (Shown here for fitting to round downpipe). Note 3rd photo shows before and after with grommets held upside down