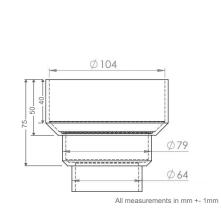

## Customising the Rubber Grommet (if using)

The rubber grommet is optionally used when fitting the Leaf Separator to small downpipes (typically 68mm round and 65mm square). It is sided with a square hole at one end and a circular hole at the other.

Fit the grommet with square hole upwards for square downpipes. Fit the grommet with round hole upwards for round downpipes.

Note: The grommet will only fit into the top of the Filter once the lower flange has been trimmed. See pictures below