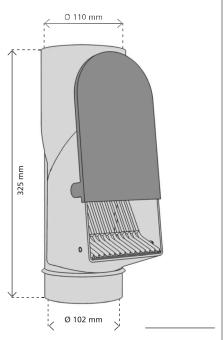

## Customising the Rubber Grommet (if using)

The rubber grommet is optionally used when fitting the Leaf Separator to small downpipes (typically 68mm round and 65mm square). It is sided with a square hole at one end and a circular hole at the other.