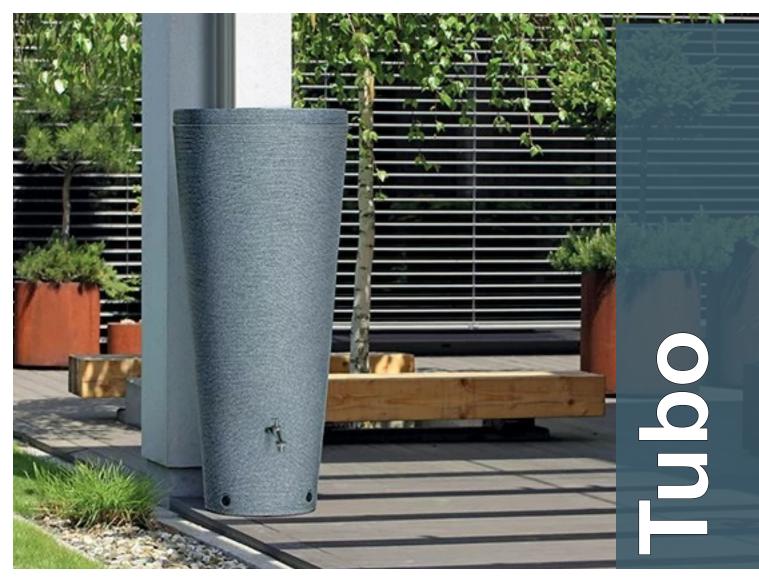

## **Tubo Water Butt**

The Tubo is a trendy conical-shaped water butt. The pleasing design is further enhanced by the surface texture.

The deeply grooved wavy line surface texture is reminiscent of a meandering stream. Similar to the sand patterns seen in Zen gardens.

The butt features a ¾" brass connection point for a screw in tap and two lower front outlets for draining or connecting to another tank. Supplied with a chrome plated brass tap and removable plant pot with retractable handles under the chunky lid.

The contemporary "Granite" finish has a slight fleck in the colour that is truly superb.