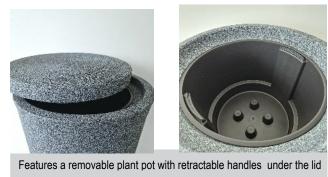

The butt features a ¾" brass connection point for a screw in tap and two lower front outlets for draining or connecting to another tank. Supplied with a chrome plated brass tap and removable plant pot with retractable handles under the chunky lid.

## Removable plant pot under lid