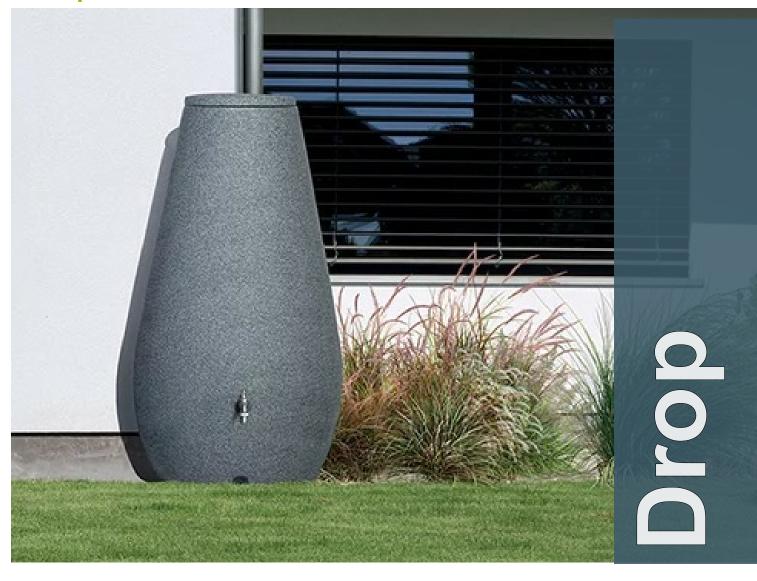

## **Drop Water Butt**

The Drop, as the name suggests, is inspired by the shape of a water drop. It adds a sense of calm to the garden. The deeply grooved wavy line surface texture is reminiscent of a meandering stream. Similar to the sand patterns seen in Zen gardens.

Ideal for modern gardens.

The butt features a  $\frac{3}{4}$ " brass connection point for a screw in tap and a lower front outlet for draining or connecting to another tank. Supplied with a

chrome plated brass tap and removable plant pot with retractable handles.

Dimensions Height: 120.5 cm Diameter: 76 cm (max)

Capacity: 410 Litres (108 gallons approx)