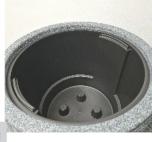

Ideal for modern gardens.

The butt features a  $\frac{3}{4}$ " brass connection point for a screw in tap and a lower front outlet for draining or connecting to another tank. Supplied with a

chrome plated brass tap and removable plant pot with retractable handles.